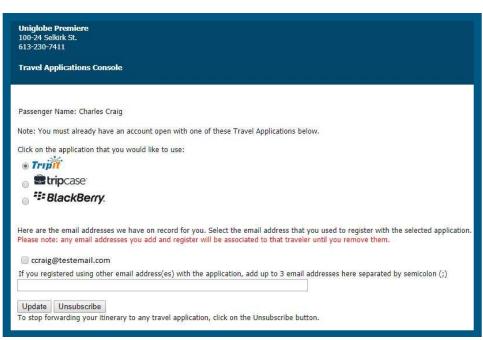

### **Export to Travel Apps**

Designed with the frequent corporate traveller in mind, this feature allows you to integrate all your travel itineraries into one place and manage multiple trips in one application. Because we work with multiple applications, you can choose your travel app: TriplT, TripCase or Blackberry Travel.