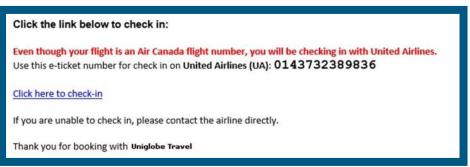

### Check-In Email:

The Check-In Email will assist you by sending an email with a direct link to the airline's check-in page.

The email is generated the MINUTE you are eligible!

It includes a link for mobile services and will let you know if the airline does NOT offer a mobile check-in site.

The message size is small for those with limited data plans on their smartphones.

Whenever possible, you will be directed to the airline's dedicated check-in webpage.

This way you do not have to navigate with extra clicks to find the page.

You'll receive emails like this for each leg of the flight. Just click on the link and check-in!